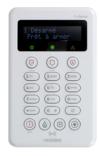

# The SECURITY package

Alarm control panel

LCD keypad

Mobile application

Interior siren

**Motion detector** 

Door/window detector