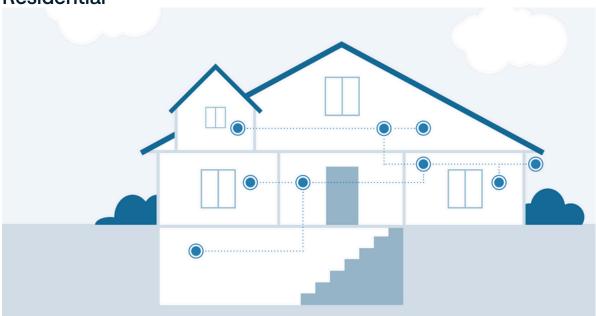

## Protectas Technology



# PACK SECURITY

Protect your environment 24/7





# The SECURITY package



Alarm control panel



LCD keypad



Mobile application



Interior siren



**Motion detector** 



Door/window detector

### **Options**



Indoor and outdoor video motion detectors



Armoured key box





Other options









24/7 professional surveillance

## Modularity

#### Build your security ecosystem

#### Company



#### Residential











### Our safety chain

With our Protectas Technology range, your security system is much more than just an installed device



Your system relies on an encrypted connection with our remote monitoring centres, where our teams process alarms with the utmost speed and efficiency.



In the event of an alarm on your system, our control units can carry out a 24/7 investigation and, if necessary, trigger an on-site intervention.

The result is an optimum level of security that unites people and technology and is based on 40 years' experience in Switzerland.

#### Intelligent security solutions

For more information, call 058 123 04 50