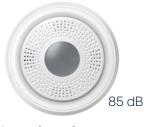

# The SECURITY package

Alarm control panel

LCD keypad

Mobile application

Interior siren

**Motion detector** 

Door/window detector