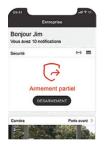

# The SECURITY package

Alarm control panel

LCD keypad

Mobile application

Interior siren

**Motion detector** 

Door/window detector