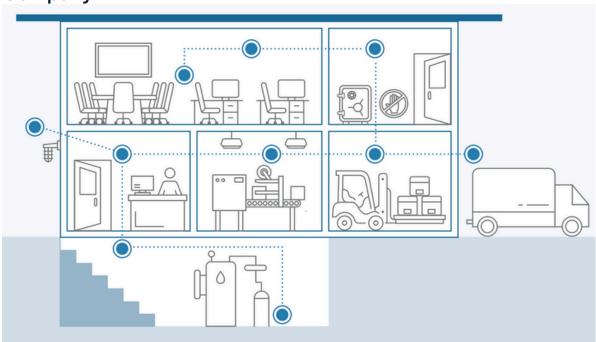

## Protectas Technology



# PACK SECURITY

Protect your environment 24/7





# The SECURITY package



Alarm control panel



LCD keypad



Mobile application



Interior siren



**Motion detector** 



Door/window detector

### **Options**



Indoor and outdoor video motion detectors



Armoured key box





Other options









24/7 professional surveillance

## Modularity

#### Build your security ecosystem

#### Company



#### Residential











### Our safety chain

With our Protectas Technology range, your security system is much more than just an installed device



Your system relies on an encrypted connection with our remote monitoring centres, where our teams process alarms with the utmost speed and efficiency.



In the event of an alarm on your system, our control units can carry out a 24/7 investigation and, if necessary, trigger an on-site intervention.

The result is an optimum level of security that unites people and technology and is based on 40 years' experience in Switzerland.

#### Intelligent security solutions

For more information, call 058 123 04 50